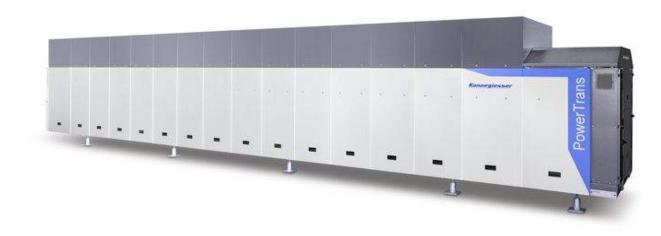

market, error minimization and quality enhancement

Interconnection system can be implemented in two ways:

- Central software interconnection: every machine transmit information to the central control software; the material handling is controlled by the central information control
- Machine-to-machine (M2M) interconnection: every machine transmit information to the next machine in the supply chain; the material handling is controlled at every step from information flux between the machines





#### **INDUSTRY 4.0 — TECHNOLOGY VALUE: THE LAUNDRY EXAMPLE** CENTRAL SOFTWARE INTERCONNECTION







# **INDUSTRY 4.0** — TECHNOLOGY VALUE: THE LAUNDRY EXAMPLE M2M INTERCONNECTION





materials
information



# **INDUSTRY 4.0 — TECHNOLOGY VALUE: THE LAUNDRY EXAMPLE** CONTINUOUS WASHING MACHINE









#### **INDUSTRY 4.0 — TECHNOLOGY VALUE: THE LAUNDRY EXAMPLE** PLC SYSTEM









#### **INDUSTRY 4.0 — THE LAUNDRY EXAMPLE** ETHERNET INTERCONNECTION SYSTEM









# **INDUSTRY 4.0 — TECHNOLOGY VALUE: THE LAUNDRY EXAMPLE**



Bag emptying monitoring with software Skema



PLC data monitoring





#### **INDUSTRY 4.0 — TECHNOLOGY VALUE: THE LAUNDRY EXAMPLE** USER INTERFACE



Work process evolution



Work process details





### INDUSTRY 4.0 - DATA VALUE







### **INDUSTRY 4.0** — DATA VALUE: DSS EXAMPLE

Case study: Wide area with complex orography and high density human presence

The problem: Rainfall and water flux forecast in order to avoid flood

Physical systems: Sewerage system with sensors, pluviometers, water level sensors

Cyber physical system: Hydrological and we