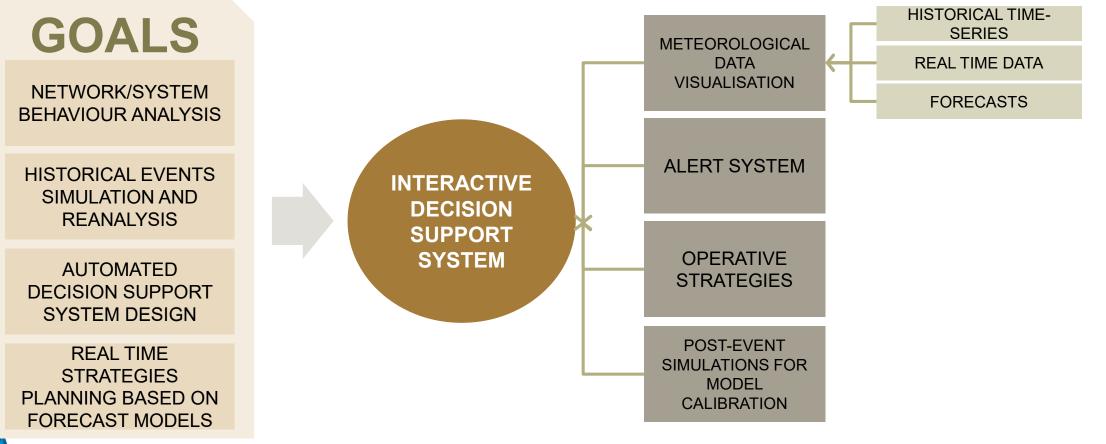

SS EXAMPLE** FLOOD CONTROL AND PREVENTION



Flood control and prevention

The data provided by the weather monitoring system and the user's network feed the hydraulic/hydrological models. Following the exceeding of alert levels related to possible flooding scenarios, the DSS suggests the best mitigation strategies (close / open gates, etc.)









ideas & research hub



#### **INDUSTRY 4.0 — DATA VALUE: DSS EXAMPLE** FLOOD CONTROL AND PREVENTION

#### **Decision Support Systems**

The goal is achieved with the help of interactive Decision Support Systems, receveing and showing all the monitored and forecasted data and suggesting the best intervention strategy based on optimization algorithms.









#### **INDUSTRY 4.0 — DATA VALUE: DSS EXAMPLE** INTERACTIVE DECISION SUPPORT SYSTEM









#### **INDUSTRY 4.0 — DATA VALUE: DSS EXAMPLE** OPERATIVE TOOLS





#### **INDUSTRY 4.0 — DATA VALUE: DSS EXAMPLE** APPLICATION FIELDS



#### **STAKEHOLDERS**