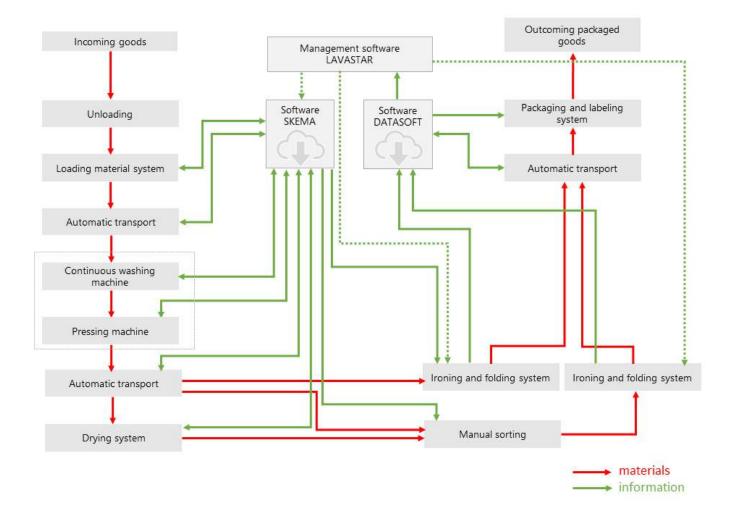

to develop new business models based on smart products





### **INDUSTRY 4.0** — TECHNOLOGY VALUE: IMPLEMENTATION

Interconnection system improves the global productivity with the reduction of time to market, error minimization and quality enhancement

Interconnection system can be implemented in two ways:

- Central software interconnection: every machine transmit information to the central control software; the material handling is controlled by the central information control
- Machine-to-machine (M2M) interconnection: every machine transmit information to the next machine in the supply chain; the material handling is controlled at every step from information flux between the machines





#### **INDUSTRY 4.0 — TECHNOLOGY VALUE: THE LAUNDRY EXAMPLE** CENTRAL SOFTWARE INTERCONNECTION







# **INDUSTRY 4.0** — TECHNOLOGY VALUE: THE LAUNDRY EXAMPLE M2M INTERCONNECTION





materials
information



# **INDUSTRY 4.0 — TECHNOLOGY VALUE: THE LAUNDRY EXAMPLE** CONTINUOUS WASHING MACHINE









#### **INDUSTRY 4.0 — TECHNOLOGY VALUE: THE LAUNDRY EXAMPLE** PLC SYSTEM









#### **INDUSTRY 4.0 — THE LAUNDRY EXAMPLE** ETHERNET INTERCONNECTION SYSTEM









# **INDUSTRY 4.0 — TECHNOLOGY VALUE: THE LAUNDRY EXAMPLE**



Bag emptying monitoring with software Skema



PLC data monitoring





#### **INDUSTRY 4.0 — TECHNOLOGY VALUE: THE LAUNDRY EXAMPLE** USER INTERFACE



Work process evolution



Work process details





### INDUSTRY 4.0 - DATA VALUE







### **INDUSTRY 4.0** — DATA VALUE: DSS EXAMPLE

Case study: Wide area with complex orography and high density human pres