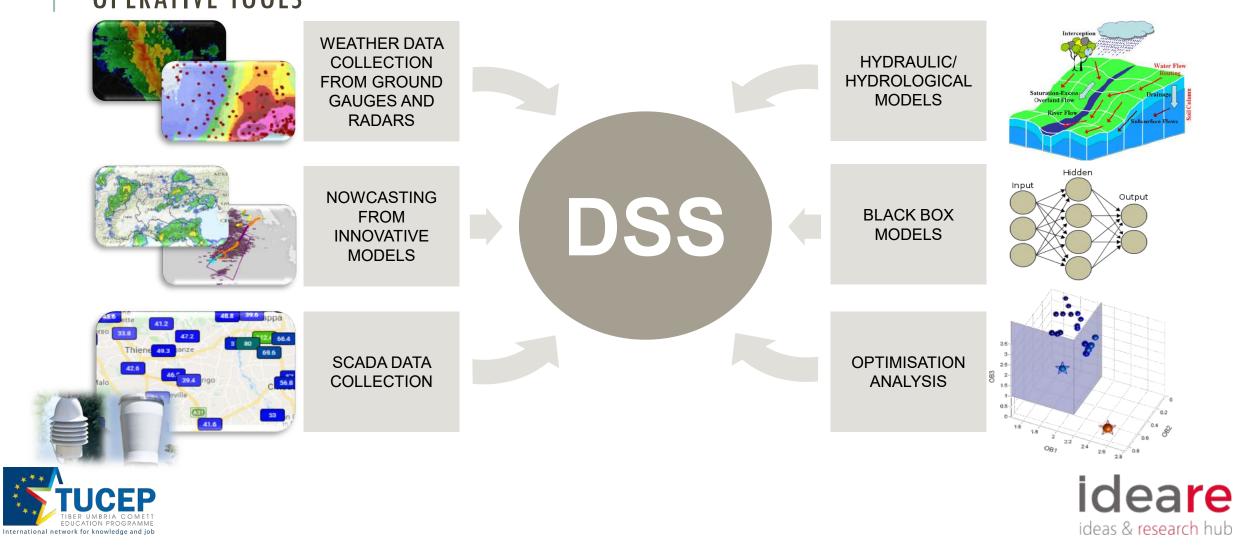

The data provided by the weather monitoring system and the user's network feed the hydraulic/hydrological models. Following the exceeding of alert levels related to possible flooding scenarios, the DSS suggests the best mitigation strategies (close / open gates, etc.)









ideas & research hub



#### **INDUSTRY 4.0 — DATA VALUE: DSS EXAMPLE** FLOOD CONTROL AND PREVENTION

#### **Decision Support Systems**

The goal is achieved with the help of interactive Decision Support Systems, receveing and showing all the monitored and forecasted data and suggesting the best intervention strategy based on optimization algorithms.









#### **INDUSTRY 4.0 — DATA VALUE: DSS EXAMPLE** INTERACTIVE DECISION SUPPORT SYSTEM









#### **INDUSTRY 4.0 — DATA VALUE: DSS EXAMPLE** OPERATIVE TOOLS





#### **INDUSTRY 4.0 — DATA VALUE: DSS EXAMPLE** APPLICATION FIELDS



#### **STAKEHOLDERS**