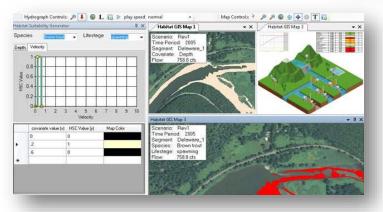

m: Hydrological and weather simulations

With data from sensors and simulations is possible to develop a DSS system







#### **INDUSTRY 4.0 — DATA VALUE: DSS EXAMPLE** FLOOD CONTROL AND PREVENTION

#### Flood control and prevention

Based on weather monitoring and nowcasting, a combination of physical, black box and GIS models is used to estimate the upcoming discharges and simulate the flooded areas









#### **INDUSTRY 4.0 — DATA VALUE: DSS EXAMPLE** FLOOD CONTROL AND PREVENTION



Flood control and prevention

The data provided by the weather monitoring system and the user's network feed the hydraulic/hydrological models. Following the exceeding of alert levels related to possible flooding scenarios, the DSS suggests the best mitigation strategies (close / open gates, etc.)









ideas & research hub



#### **INDUSTRY 4.0 — DATA VALUE: DSS EXAMPLE** FLOOD CONTROL AND PREVENTION

#### **Decision Support Systems**

The goal is achieved with the help of interactive Decision Support Systems, receveing and showing all the monitored and forecasted data and suggesting the best intervention strategy based on optimization algorithms.









#### **INDUSTRY 4.0 — DATA VALUE: DSS EXAMPLE** INTERACTIVE DECISION SUPPORT SYSTEM









#### **INDUSTRY 4.0 — DATA VALUE: DSS EXAMPLE** OPERATIVE TOOLS





#### **INDUSTRY 4.0 — DATA VALUE: DSS EXAMPLE** APPLICATION FIELDS



#### **STAKEHOLDERS**