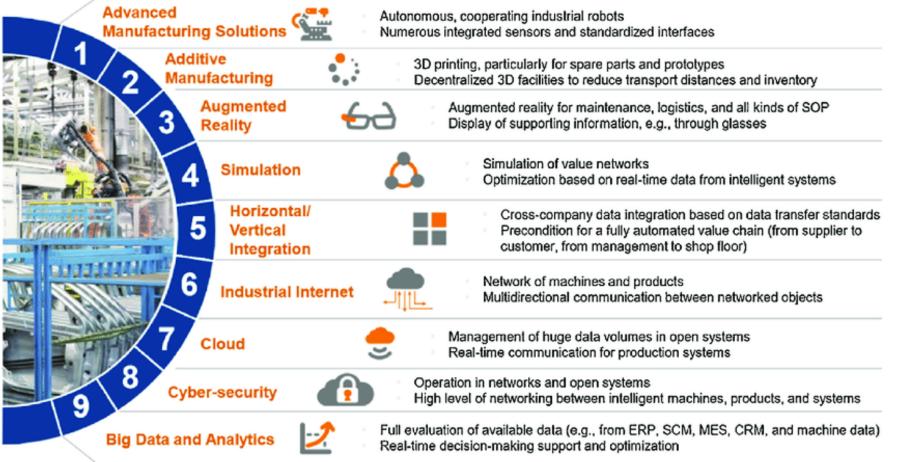

systems, etc.) and/or <u>external</u> (customers, suppliers, partners, supply chain, etc.) systems
- 2. Virtualization: <u>digital twin</u> of a real system for the forecast of the system evolutions through <u>simulations</u>. The combination of the physical components with their digital twins is the <u>cyber physical model</u> which allows costs and time reduction
- 3. **Decentralization**: Cyber-physical components have <u>self diagnosis</u> strategies
- 4. **Remote interaction**: devices are <u>remotely</u> accessible. Information on the system behavior can be retrieved and corrective actions can be implemented
- 5. **Real time elaborations and reactions:** functions for real time <u>data mining</u> and implementation of reactions





# INDUSTRY 4.0 — KEY ENABLING TECHNOLOGIES (KET)







# INDUSTRY 4.0 IN EUROPE

| Country     | Fiscal regulation                                                                |
|-------------|----------------------------------------------------------------------------------|
| Italy       | Super-amortization for new assets<br>"Iper"-amortization for industry 4.0 assets |
| France      | Super-amortization for industry 4.0 machineries                                  |
| Germany     | None                                                                             |
| Spain       | None                                                                             |
| Netherlands | Fast amortization                                                                |

In Italy Industry 4.0 is a National Strategic Plan

Italy has the best sce