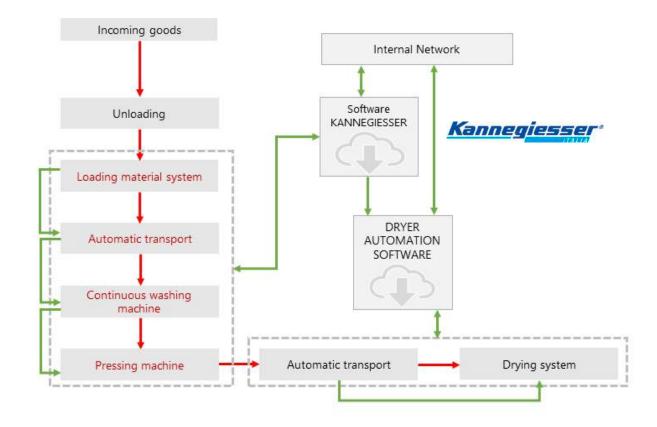

HNOLOGY VALUE: IMPLEMENTATION

Interconnection system improves the global productivity with the reduction of time to market, error minimization and quality enhancement

Interconnection system can be implemented in two ways:

- Central software interconnection: every machine transmit information to the central control software; the material handling is controlled by the central information control
- Machine-to-machine (M2M) interconnection: every machine transmit information to the next machine in the supply chain; the material handling is controlled at every step from information flux between the machines





#### **INDUSTRY 4.0 — TECHNOLOGY VALUE: THE LAUNDRY EXAMPLE** CENTRAL SOFTWARE INTERCONNECTION







# **INDUSTRY 4.0** — TECHNOLOGY VALUE: THE LAUNDRY EXAMPLE M2M INTERCONNECTION





materials
information



# **INDUSTRY 4.0 — TECHNOLOGY VALUE: THE LAUNDRY EXAMPLE** CONTINUOUS WASHING MACHINE









#### **INDUSTRY 4.0 — TECHNOLOGY VALUE: THE LAUNDRY EXAMPLE** PLC SYSTEM









#### **INDUSTRY 4.0 — THE LAUNDRY EXAMPLE** ETHERNET INTERCONNECTION SYSTEM









# **INDUSTRY 4.0 — TECHNOLOGY VALUE: THE LAUNDRY EXAMPLE**



Bag emptying monitoring with software Skema



PLC data monitoring





#### **INDUSTRY 4.0 — TECHNOLOGY VALUE: THE LAUNDRY EXAMPLE** USER INTERFACE



Work process evolution



Work process details





### INDUSTRY 4.0 - DATA VALUE







### **INDUSTRY 4.0** — DATA VALUE: DSS EXAMPLE

Case study: Wide area with complex orography and high density human presence

The problem: Rainfall and water flux forecast in order to avoid flood

Physical