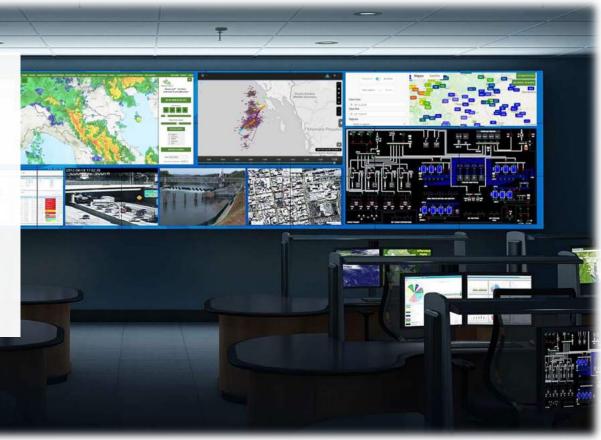

coming discharges and simulate the flooded areas









#### **INDUSTRY 4.0 — DATA VALUE: DSS EXAMPLE** FLOOD CONTROL AND PREVENTION



Flood control and prevention

The data provided by the weather monitoring system and the user's network feed the hydraulic/hydrological models. Following the exceeding of alert levels related to possible flooding scenarios, the DSS suggests the best mitigation strategies (close / open gates, etc.)









ideas & research hub



#### **INDUSTRY 4.0 — DATA VALUE: DSS EXAMPLE** FLOOD CONTROL AND PREVENTION

#### **Decision Support Systems**

The goal is achieved with the help of interactive Decision Support Systems, receveing and showing all the monitored and forecasted data and suggesting the best intervention strategy based on optimization algorithms.









#### **INDUSTRY 4.0 — DATA VALUE: DSS EXAMPLE** INTERACTIVE DECISION SUPPORT SYSTEM









#### **INDUSTRY 4.0 — DATA VALUE: DSS EXAMPLE** OPERATIVE TOOLS





#### **INDUSTRY 4.0 — DATA VALUE: DSS EXAMPLE** APPLICATION FIELDS



#### **STAKEHOLDERS**