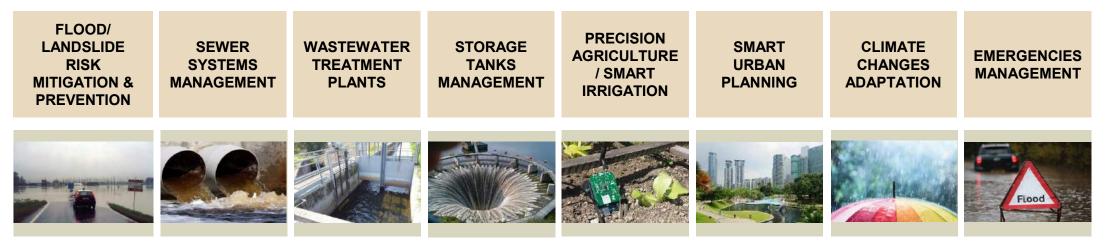

ork feed the hydraulic/hydrological models. Following the exceeding of alert levels related to possible flooding scenarios, the DSS suggests the best mitigation strategies (close / open gates, etc.)









ideas & research hub



#### **INDUSTRY 4.0 — DATA VALUE: DSS EXAMPLE** FLOOD CONTROL AND PREVENTION

#### **Decision Support Systems**

The goal is achieved with the help of interactive Decision Support Systems, receveing and showing all the monitored and forecasted data and suggesting the best intervention strategy based on optimization algorithms.









#### **INDUSTRY 4.0 — DATA VALUE: DSS EXAMPLE** INTERACTIVE DECISION SUPPORT SYSTEM









#### **INDUSTRY 4.0 — DATA VALUE: DSS EXAMPLE** OPERATIVE TOOLS





#### **INDUSTRY 4.0 — DATA VALUE: DSS EXAMPLE** APPLICATION FIELDS



#### **STAKEHOLDERS**