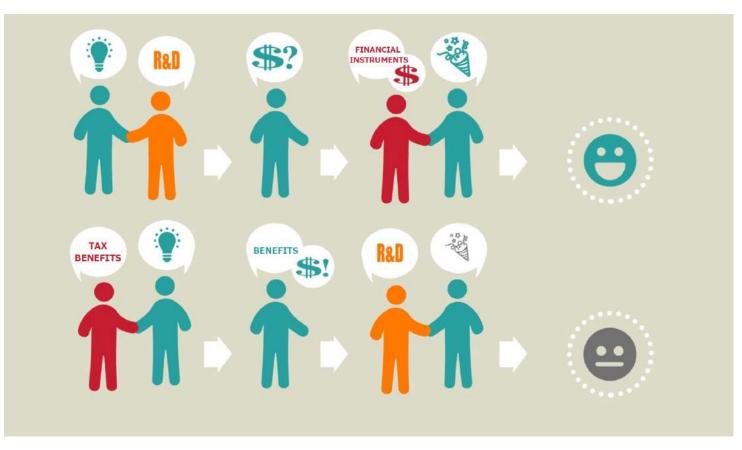

r) control
- 2. Inter-connection to IT systems and possibility of interaction with instructions or part program
- 3. Automatic integration with logistic system or with supply network and/or with other machines
- 4. Simple and intuitive frontends
- 5. High standards in safety, health and hygiene





# THE ITALIAN SCENARIO — IPER-AMORTIZATION REQUIREMENTS (2)

Furthermore the assets need to satisfy at least 2 of the following 3 characteristics:

- 1. Remote maintenance systems and/or remote diagnosis and/or remote control
- 2. Continuous condition monitoring through appropriate sensors and adaptivity to the process evolution
- 3. Cyber-physics systems: integration between physical assets and behavior simulation during process evolution





# INDUSTRY 4.0 - VIRTUOUS INVESTMENTS STRATEGIES







# INDUSTRY 4.0 — VALUES FOR COMPANIES



# Technology value

### Data value





### **INDUSTRY 4.0** — TECHNOLOGY VALUE: OBJECTIVES

With Industry 4.0 technology it is possible to achieve the following objectives:

- Flexibility: possibility of small quantities productions with the same costs of large scale production
- Velocity in prototyping and mass production with new technologies and low set-up and goto-market time
- Productivity through costs and waste reduction (defects and errors detection); reliability and quality increase
- Integration of supply chains with logistic and supplying systems improvements
- **Safety:** errors and accident reduction, better ergonomics and work quality conditions
- Sustainability: energy, raw materials consumption and polluting emission reduction