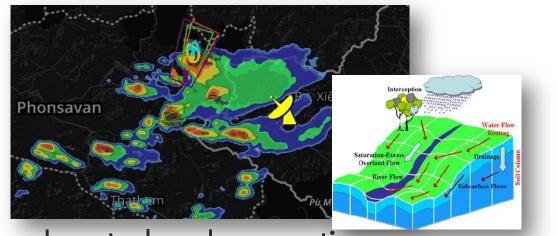

### **INDUSTRY 4.0** — DATA VALUE: DSS EXAMPLE

Case study: Wide area with complex orography and high density human presence

The problem: Rainfall and water flux forecast in order to avoid flood

Physical systems: Sewerage system with sensors, pluviometers, water level sensors

Cyber physical system: Hydrological and weather simulations

With data from sensors and simulations is possible to develop a DSS system







#### **INDUSTRY 4.0 — DATA VALUE: DSS EXAMPLE** FLOOD CONTROL AND PREVENTION

#### Flood control and prevention

Based on weather monitoring and nowcasting, a combination of physical, black box and GIS models is used to estimate the upcoming discharges and simulate the flooded areas









#### **INDUSTRY 4.0 — DATA VALUE: DSS EXAMPLE** FLOOD CONTROL AND PREVENTION



Flood control and prevention

The data provided by the weather monitoring system and the user's network feed the hydraulic/hydrological models. Following the exceeding of alert levels related to possible flooding scenarios, the DSS suggests the best mitigation strategies (close / open gates, etc.)









ideas & research hub



#### **INDUSTRY 4.0 — DATA VALUE: DSS EXAMPLE** FLOOD CONTROL AND PREVENTION

#### **Decision Support Systems**

The goal is achieved with the help of interactive Decision Support Systems, receveing and showing all the monitored and forecasted data and suggesting the best intervention strategy based on optimization algorithms.









#### **INDUSTRY 4.0 — DATA VALUE: DSS EXAMPLE** INTERACTIVE DECISION SUPPORT SYSTEM









#### **INDUSTRY 4.0 — DATA VALUE: D