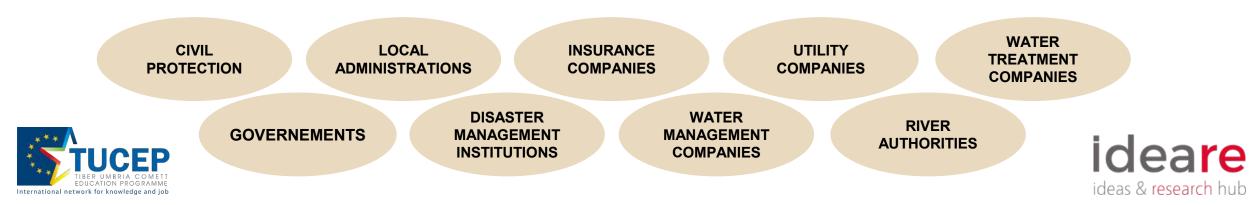

drological models. Following the exceeding of alert levels related to possible flooding scenarios, the DSS suggests the best mitigation strategies (close / open gates, etc.)









ideas & research hub



#### **INDUSTRY 4.0 — DATA VALUE: DSS EXAMPLE** FLOOD CONTROL AND PREVENTION

#### **Decision Support Systems**

The goal is achieved with the help of interactive Decision Support Systems, receveing and showing all the monitored and forecasted data and suggesting the best intervention strategy based on optimization algorithms.









#### **INDUSTRY 4.0 — DATA VALUE: DSS EXAMPLE** INTERACTIVE DECISION SUPPORT SYSTEM









#### **INDUSTRY 4.0 — DATA VALUE: DSS EXAMPLE** OPERATIVE TOOLS





#### **INDUSTRY 4.0 — DATA VALUE: DSS EXAMPLE** APPLICATION FIELDS



#### **STAKEHOLDERS**