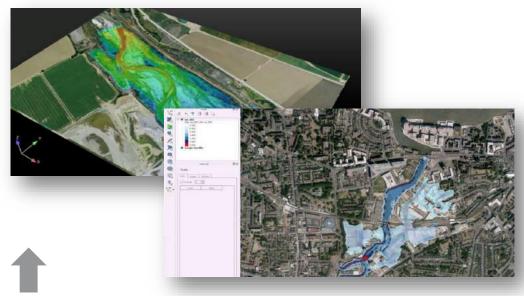

tem: Hydrological and weather simulations

With data from sensors and simulations is possible to develop a DSS system







#### **INDUSTRY 4.0 — DATA VALUE: DSS EXAMPLE** FLOOD CONTROL AND PREVENTION

#### Flood control and prevention

Based on weather monitoring and nowcasting, a combination of physical, black box and GIS models is used to estimate the upcoming discharges and simulate the flooded areas









#### **INDUSTRY 4.0 — DATA VALUE: DSS EXAMPLE** FLOOD CONTROL AND PREVENTION



Flood control and prevention

The data provided by the weather monitoring system and the user's network feed the hydraulic/hydrological models. Following the exceeding of alert levels related to possible flooding scenarios, the DSS suggests the best mitigation strategies (close / open gates, etc.)









ideas & research hub



#### **INDUSTRY 4.0 — DATA VALUE: DSS EXAMPLE** FLOOD CONTROL AND PREVENTION

#### **Decision Support Systems**

The goal is achieved with the help of interactive Decision Support Systems, receveing and showing all the monitored and forecasted data and suggesting the best intervention strategy based on optimization algorithms.









#### **INDUSTRY 4.0 — DATA VALUE: DSS EXAMPLE** INTERACTIVE DECISION SUPPORT SYSTEM









#### **INDUSTRY 4.0 — DATA VALUE: DSS EXAMPLE** OPERATIVE TOOLS





#### **INDUSTRY 4.0 — DATA VALUE: DSS EXAMPLE** APPLICATION FIELDS



#### **STAKEHOLDERS**