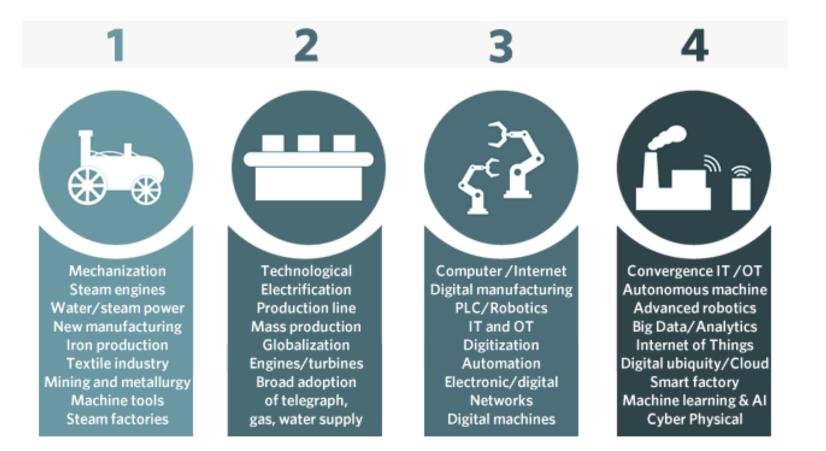

|







# ideas & research hub

Marcello Marconi, PhD Prof. Alberto Garinei



Technologies and Opportunities

# INDUSTRY 4.0 — DEFINITION

Name origin: 2011 Hannover expo

With the definition "Industry 4.0" we mean the trend towards industrial **automation**, the **interconnection** of supplier machinery and the supply chain, the generation and analysis of large amounts of **data** 

- This definition is applied only if the subject is a company, not a "natural person"
- The first definition of Industry 4.0 was implemented for manufacturing industry. Now the concept is extended to every company: the (smart) Factory is "...the physical place where value is generated" (Services, vending machines, healtcare field...)





# INDUSTRY 4.0: 4<sup>TH</sup> INDUSTRIAL REVOLUTION







# INDUSTRY 4.0: THREE MAIN TECHNOLOGICAL AREAS

- 1. Digital data availability and Big Data Analytics: big data elaborations, low-cost, cloud computing, process virtualization, fast prototyping and Al
- 2. Robotics and advanced automation: costs, production errors and time reduction
- 3. High connectivity level: internet of things application in the value chain





# INDUSTRY 4.0 — MAIN TRANSFORMATION GUIDELINES

- 1. Interconnection: asset ability of exchanging information with <u>internal</u> (e.g. ERP, CRM systems, etc.) and/or <u>external</u> (customers, suppliers, partners, supply chain, etc.) systems
- 2. Virtualization: <u>digital twin</u> of a real system for the forecast of the system evolutions through <u>simulations</u>. The combination of the physical components with the